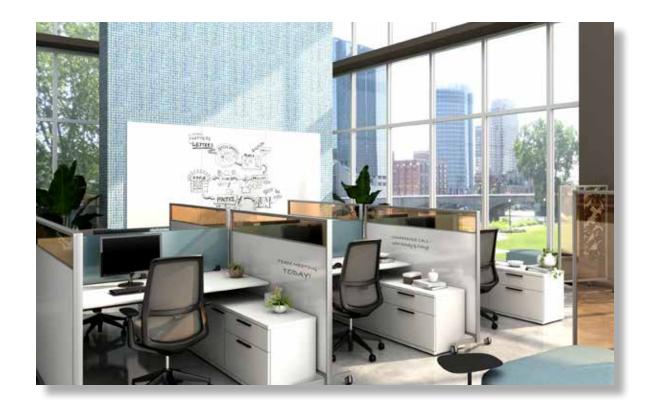

## elements Mobiles Tri-Leg Room Divider

- > elements Tri-Leg Divider A simple frame of anodized aluminum is the foundation of the elements Series.
- > elements Tri-Leg Divider makes use of Glass, Decorative Glass, CPS Porcelain, Acrylic, ACOUSTICOR, or in combination to create a mobile board that is the ideal solution to create the dividers that assist in adherence to social distancing measures within an office environment
- > elements Tri-Leg Divider is a single board with a single material or material on each side creating a two-sided board. It comes standard with a cast aluminum base and lockable casters.
- > *elements* Tri-Leg Divider standard sizes: up to 78" high including casters widths from 30" to 60." Custom sizes and confugurations available.