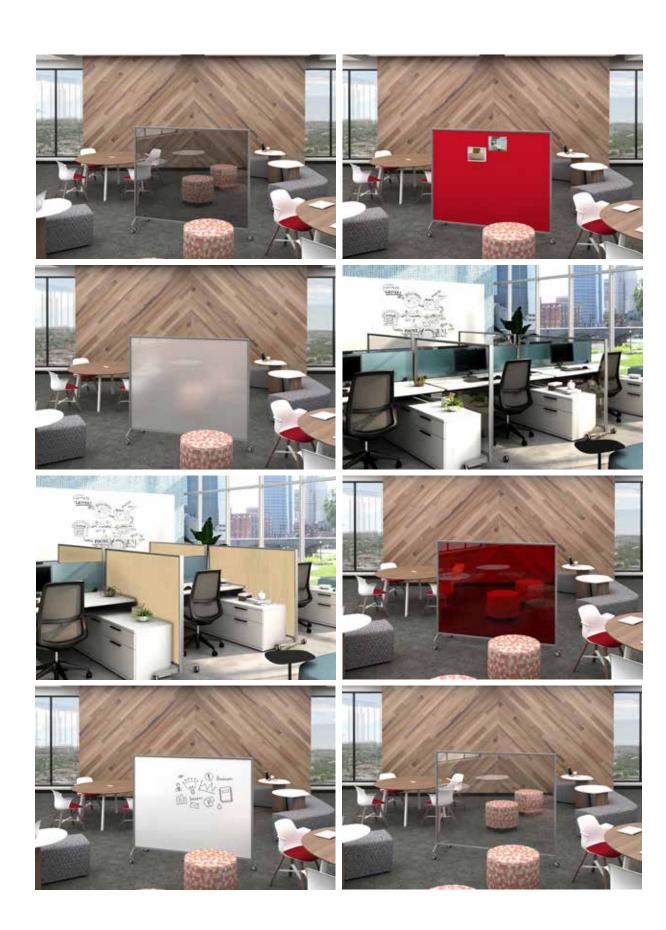

## elements Mobiles Tri-Leg Room Divider

- > elements Tri-Leg Divider A simple frame of anodized aluminum is the foundation of the elements Series.
- > elements Tri-Leg Divider makes use of Glass, Decorative Glass, CPS Porcelain, Acrylic, ACOUSTICOR, or in combination to create a mobile board that is the ideal solution to create the dividers that assist in adherence to social distancing measures within an office environment
- > elements Tri-Leg Divider is a single board with a single material or material on each side creating a two-sided board. It comes standard with a cast aluminum base and lockable casters.
- > *elements* Tri-Leg Divider standard sizes: up to 78" high including casters widths from 30" to 60." Custom sizes and confugurations available.